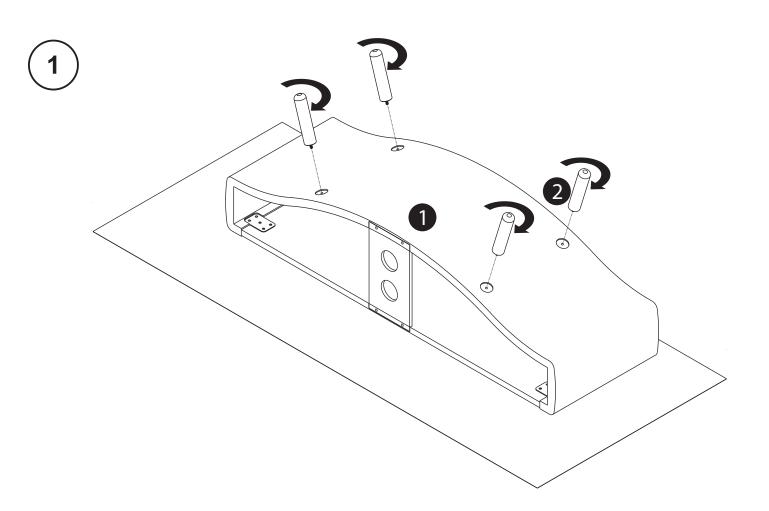

**TN14 5LJ** 

0800 634 2699

spares@techlink.uk.com

Protect the top surface of the unit when constructing to prevent scratching!

Do not use abrasive cleaners.

Do not place hot or cold items in direct contact with any part of this product.

Take care not to overtighten any part of this assembly.