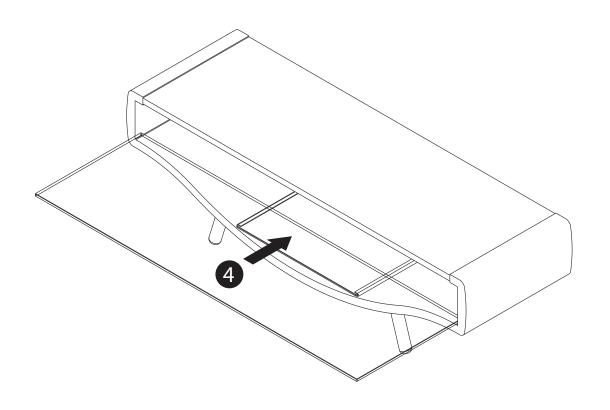

**TN14 5LJ** 

0800 634 2699

spares@techlink.uk.com

Protect the top surface of the unit when constructing to prevent scratching!