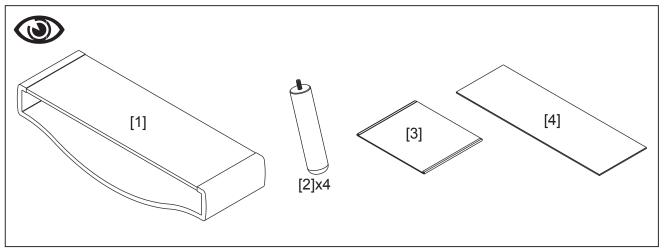

Product Name: KURVE 120 Product Ref: KV120GW/GLO Art number: 406310/406311





TECHLINK, A Division Of Tapehand Ltd.
Units 7 and 8 Bat and Ball Enterprise Centre
Bat and Ball Road
Sevenoaks
Kent
United Kingdom

**TN14 5LJ** 



0800 634 2699



spares@techlink.uk.com







Protect the top surface of the unit when constructing to prevent scratching!



















## **Care Instructions:**

This product uses real wood veneer. Slight colour change over time due to exposure to natural light is to be expected.

Avoid direct sunlight as this can produce colour changes in the areas affected.

Colour and pattern variation is to be expected with this natural material and does not constitute a product defect.

Clean all surfaces using a soft damp cloth. A suitable furniture polish can be used if required.

Do not use abrasive cleaners.

Do not place hot or cold items in direct contact with any part of this product.

Take care not to overtighten any part of this assembly.