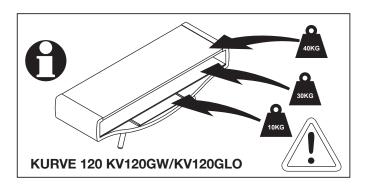

Product Name: KURVE 120 Product Ref: KV120GW/GLO Art number: 406310/406311





TECHLINK, A Division Of Tapehand Ltd.
Units 7 and 8 Bat and Ball Enterprise Centre
Bat and Ball Road
Sevenoaks
Kent
United Kingdom

**TN14 5LJ** 



0800 634 2699



spares@techlink.uk.com







Protect the top surface of the unit when constructing to prevent scratching!



















## **Care Instructions:**

This product uses real wood veneer. Slight colour change over time due to exposure to natural light is to be expected.

Avoid direct sunlight as this can produce colour changes in the areas affected.

Colour and pattern variation is to be expected with this natural material and does not constitute a product defect.

Clean all surfaces using a soft damp cloth. A suitable furniture polish can be used if required.

Do not use abrasive cleaners.

Do not place hot or cold items in direct contact with any part of this product.

Take care not to overtighten any part of this assembly.