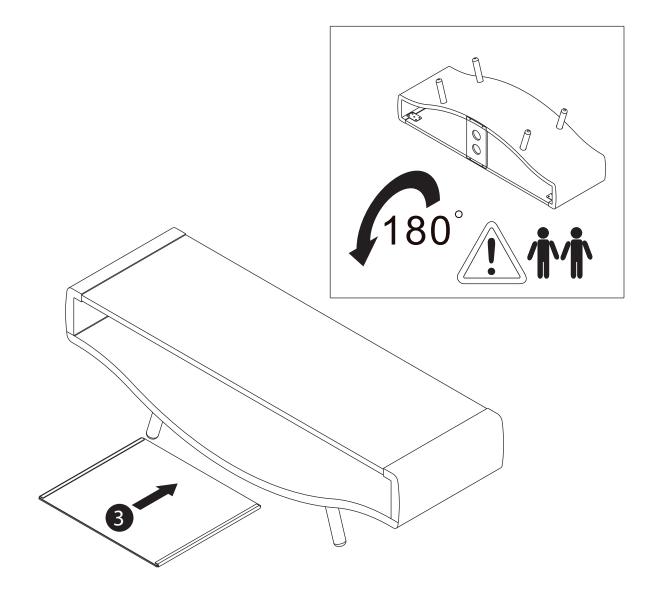

**TN14 5LJ** 

0800 634 2699

spares@techlink.uk.com

Protect the top surface of the unit when constructing to prevent scratching!