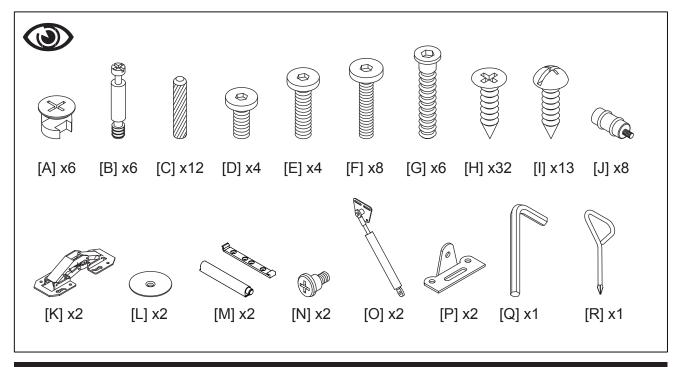

**Product Name: EDGE** 

Product Ref: ED160WT/W

Art number: 407330/407331





TECHLINK, A Division Of Tapehand Ltd.

Units 7 and 8 Bat and Ball Enterprise Centre Bat and Ball Road

Sevenoaks

Kent

United Kingdom

TN14 5LJ



0800 634 2699



spares@techlink.uk.com









Take extra care not to over tighten any screws as this may cause damage!

























## **Care Instructions:**

This product uses real wood veneer. Slight colour change over time due to exposure to natural light is to be expected.

Avoid direct sunlight as this can produce colour changes in the areas affected.

Colour and pattern variation is to be expected with this natural material and does not constitute a product defect.

Clean all surfaces using a soft damp cloth. A suitable furniture polish can be used if required.

Do not use abrasive cleaners.

Do not place hot or cold items in direct contact with any part of this product.

Take care not to overtighten any part of this assembly.