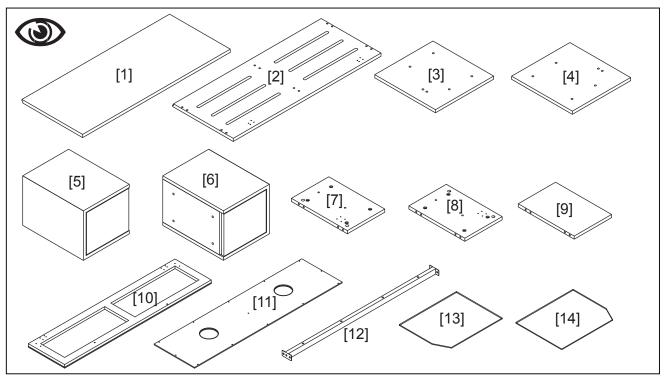

**Product Name: EDGE** 

Product Ref: ED160WT/W

Art number: 407330/407331





TECHLINK, A Division Of Tapehand Ltd.

Units 7 and 8 Bat and Ball Enterprise Centre Bat and Ball Road

Sevenoaks

Kent

United Kingdom

TN14 5LJ



0800 634 2699



spares@techlink.uk.com









Take extra care not to over tighten any screws as this may cause damage!

























## **Care Instructions:**

This product uses real wood veneer. Slight colour change over time due to exposure to natural light is to be expected.

Avoid direct sunlight as this can produce colour changes in the areas affected.

Colour and pattern variation is to be expected with this natural material and does not constitute a product defect.

Clean all surfaces using a soft damp cloth. A suitable furniture polish can be used if required.

Do not use abrasive cleaners.

Do not place hot or cold items in direct contact with any part of this product.

Take care not to overtighten any part of this assembly.