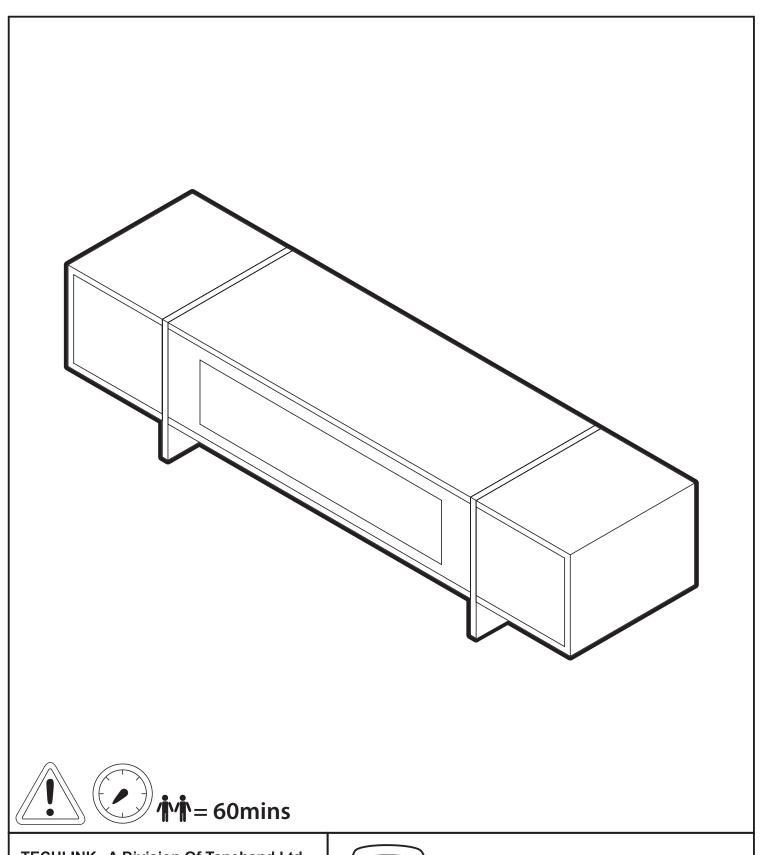

**Product Name: EDGE** 

Product Ref: ED160WT/W

Art number: 407330/407331

TECHLINK, A Division Of Tapehand Ltd.

Units 7 and 8 Bat and Ball Enterprise Centre Bat and Ball Road

Sevenoaks

Kent

United Kingdom