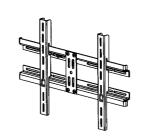

## Plasma/LCD Television Bracket

TWM 4 Screen Weight 40kg - Screen Size 32"

TWM 5 (Angled Brackets)
Screen Weight 40kg - Screen Size 32"

TWM 6 Screen Weight 60kg - Screen Size 65"

TWM 7 (Angled Brackets)
Screen Weight 60kg - Screen Size 65"

Thank you for purchasing this LCD/Plasma TV Support System.

This instruction booklet covers four different TV support system models. Although the assembly and mounting procedure is identical for all variants, it is important to identify which model you have, due to the maximum permissible screen size ratings applicable to each model. Use the images above to check your screen size is suitable for this bracket.