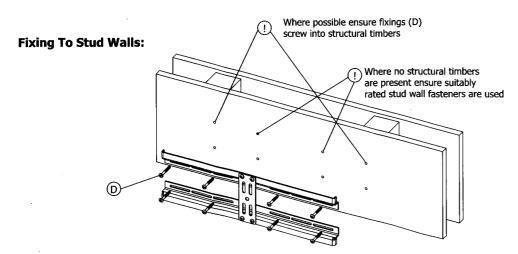

## $2\,\text{-}\,\text{Fix}$ The Wall Mounting Bracket To The Wall.

If you are in any doubt about the installation of this Plasma/LCD Mounting system please contact a professional installer.