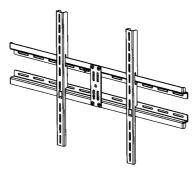

## Plasma/LCD Television Bracket

TWM 4 Screen Weight 40kg - Screen Size 32"

TWM 5 (Angled Brackets)
Screen Weight 40kg - Screen Size 32"

TWM 6 Screen Weight 60kg - Screen Size 65"

TWM 7 (Angled Brackets)
Screen Weight 60kg - Screen Size 65"

Thank you for purchasing this LCD/Plasma TV Support System.

This instruction booklet covers four different TV support system models. Although the assembly and mounting procedure is identical for all variants, it is important to identify which model you have, due to the maximum permissible screen size ratings applicable to each model. Use the images above to check your screen size is suitable for this bracket.