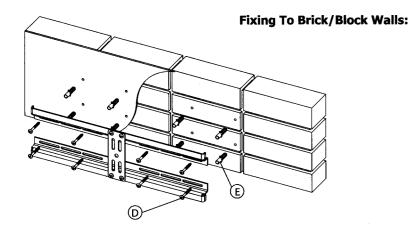

## $2\,\text{-}\,\text{Fix}$ The Wall Mounting Bracket To The Wall.

If you are in any doubt about the installation of this Plasma/LCD Mounting system please contact a professional installer.