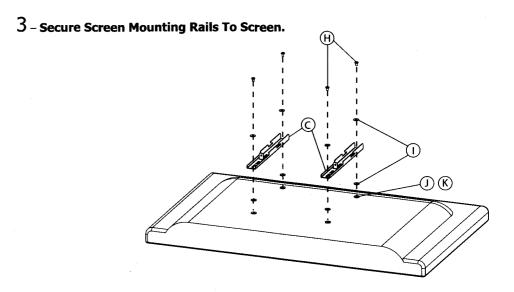

t



TWM 4 Screen Weight 40kg - Screen Size 32"



TWM 5 (Angled Brackets)
Screen Weight 40kg - Screen Size 32"



TWM 6 Screen Weight 60kg - Screen Size 65"



TWM 7 (Angled Brackets)
Screen Weight 60kg - Screen Size 65"

Thank you for purchasing this LCD/Plasma TV Support System.

This instruction booklet covers four different TV support system models. Although the assembly and mounting procedure is identical for all variants, it is important to identify which model you have, due to the maximum permissible screen size ratings applicable to each model. Use the images above to check your screen size is suitable for this bracket.

**Important:** Do not exceed the maximum screen size or weight stated for your model.



## $2\,\text{-}\,\text{Fix}$ The Wall Mounting Bracket To The Wall.









If you are in any doubt about the installation of this Plasma/LCD Mounting system please contact a professional installer.