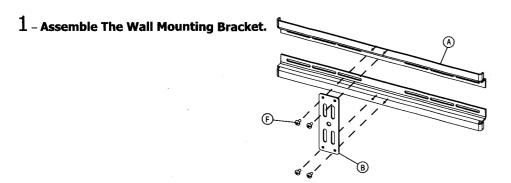

## $2\,\text{-}\,\text{Fix}$ The Wall Mounting Bracket To The Wall.

If you are in any doubt about the installation of this Plasma/LCD Mounting system please contact a professional installer.