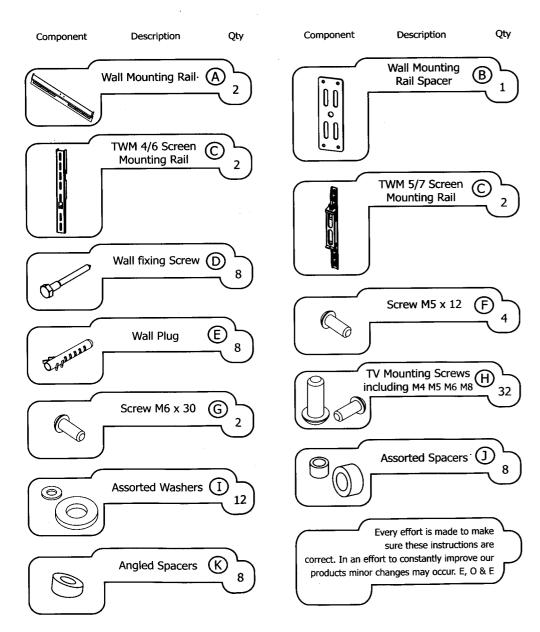

## Model: TWM 4, 5, 6, 7. Component List

TECHLINK, a division of Tapehand Ltd. Units 7 & 8, Bat & Ball Road, Sevenoaks, Kent TN14 5LJ. www.techlink.uk.com

©Copyright TECHLINK™ is a trademark of Tapehand Ltd.

## MODEL: TWM 4, 5, 6, 7.