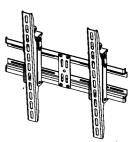

## Plasma/LCD Television Bracket

TWM 4 Screen Weight 40kg - Screen Size 32"

TWM 5 (Angled Brackets)
Screen Weight 40kg - Screen Size 32"

TWM 6 Screen Weight 60kg - Screen Size 65"

TWM 7 (Angled Brackets)
Screen Weight 60kg - Screen Size 65"

Thank you for purchasing this LCD/Plasma TV Support System.

This instruction booklet covers four different TV support system models. Although the assembly and mounting procedure is identical for all variants, it is important to identify which model you have, due to the maximum permissible screen size ratings applicable to each model. Use the images above to check your screen size is suitable for this bracket.