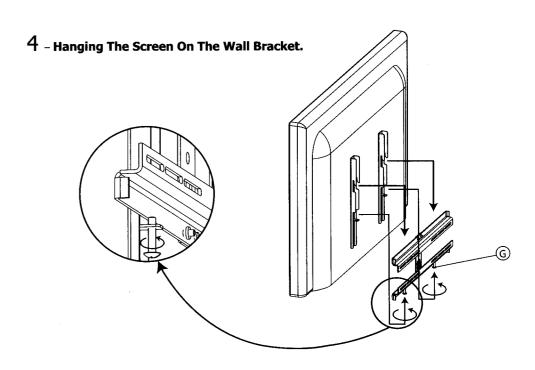

TWM 4 Screen Weight 40kg - Screen Size 32"



TWM 5 (Angled Brackets)
Screen Weight 40kg - Screen Size 32"



TWM 6 Screen Weight 60kg - Screen Size 65"



TWM 7 (Angled Brackets)
Screen Weight 60kg - Screen Size 65"

Thank you for purchasing this LCD/Plasma TV Support System.

This instruction booklet covers four different TV support system models. Although the assembly and mounting procedure is identical for all variants, it is important to identify which model you have, due to the maximum permissible screen size ratings applicable to each model. Use the images above to check your screen size is suitable for this bracket.

**Important:** Do not exceed the maximum screen size or weight stated for your model.



## $2\,\text{-}\,\text{Fix}$ The Wall Mounting Bracket To The Wall.









If you are in any doubt about the installation of this Plasma/LCD Mounting system please contact a professional installer.